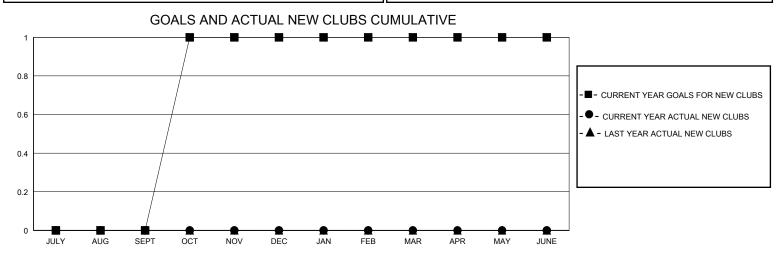

## District 26 M7

GMT: LOCATION MISSOURI GMT CA

| •             |               |             |               |                               |                        |                         | • • • • • • • • • • • • • • • • • • • •            |  |
|---------------|---------------|-------------|---------------|-------------------------------|------------------------|-------------------------|----------------------------------------------------|--|
|               | Club          | os          |               | Members RESULTS FOR 2024-2025 |                        |                         |                                                    |  |
|               | RESULTS FOR   | R 2024-2025 |               |                               |                        |                         |                                                    |  |
| QUARTER       | NEW CLUB GOAL | NEW CLUBS   | DROPPED CLUBS | QUARTER MEME                  | BER GROWTH NET<br>GOAL | MEMBER GROWTH<br>ACTUAL | DROPPED<br>MEMBERS ACTUAL<br>(including transfers) |  |
| JULY/AUG/SEPT | 0             | 0           | 0             | JULY/AUG/SEPT                 | 0                      | 19                      | 16                                                 |  |
| OCT/NOV/DEC   | 1             | 0           | 0             | OCT/NOV/DEC                   | 0                      | 1                       | 4                                                  |  |
| JAN/FEB/MAR   | 0             | 0           | 0             | JAN/FEB/MAR                   | 0                      | 0                       | 0                                                  |  |
| APR/MAY/JUNE  | 0             | 0           | 0             | APR/MAY/JUNE                  | 0                      | 0                       | 0                                                  |  |