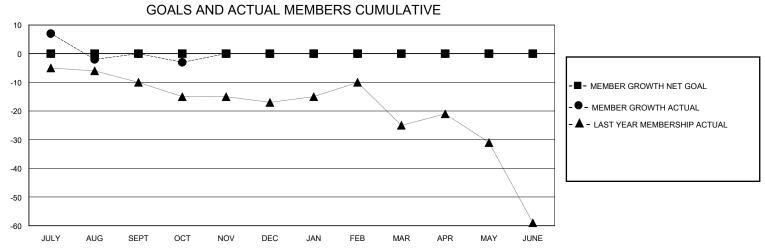

## District 26 M7

GMT: LOCATION MISSOURI GMT CA

| •             |               |             |               |                               |                        |                         | • • • • • • • • • • • • • • • • • • • •            |  |
|---------------|---------------|-------------|---------------|-------------------------------|------------------------|-------------------------|----------------------------------------------------|--|
|               | Club          | os          |               | Members RESULTS FOR 2024-2025 |                        |                         |                                                    |  |
|               | RESULTS FOR   | R 2024-2025 |               |                               |                        |                         |                                                    |  |
| QUARTER       | NEW CLUB GOAL | NEW CLUBS   | DROPPED CLUBS | QUARTER MEME                  | BER GROWTH NET<br>GOAL | MEMBER GROWTH<br>ACTUAL | DROPPED<br>MEMBERS ACTUAL<br>(including transfers) |  |
| JULY/AUG/SEPT | 0             | 0           | 0             | JULY/AUG/SEPT                 | 0                      | 19                      | 16                                                 |  |
| OCT/NOV/DEC   | 1             | 0           | 0             | OCT/NOV/DEC                   | 0                      | 1                       | 4                                                  |  |
| JAN/FEB/MAR   | 0             | 0           | 0             | JAN/FEB/MAR                   | 0                      | 0                       | 0                                                  |  |
| APR/MAY/JUNE  | 0             | 0           | 0             | APR/MAY/JUNE                  | 0                      | 0                       | 0                                                  |  |